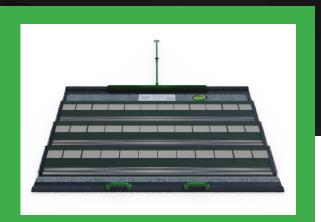

#### Product Overview

The SportSweeper™ weighs 30 lbs per mat and can be towed by a small garden tractor, golf cart, gator, or larger vehicle. Each SportSweeper™ comes with a carry case for easy storage and transport. The single mat has a 6-foot sweeping path while the duplex has a 12-foot sweeping path.

#### Friction Sweeping Technology

Uses friction to sweep debris into the rugged, abrasion resistant capture scoops