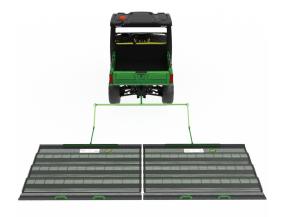

#### Product Overview

The SportSweeper™ weighs 30 lbs per mat and can be towed by a small garden tractor, golf cart, gator, or larger vehicle. Each SportSweeper™ comes with a carry case for easy storage and transport. The single mat has a 6-foot sweeping path while the duplex has a 12-foot sweeping path.

#### Easy To Operate

Its' lightweight design is easy to use and can be operated by one person